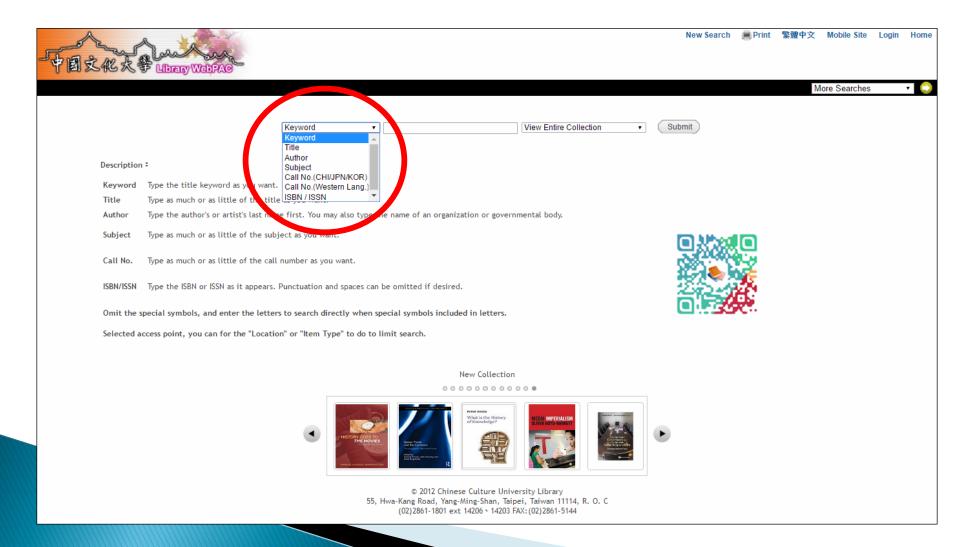

### You can search by keyword, title, author, subject, call number, ISBN / ISSN.